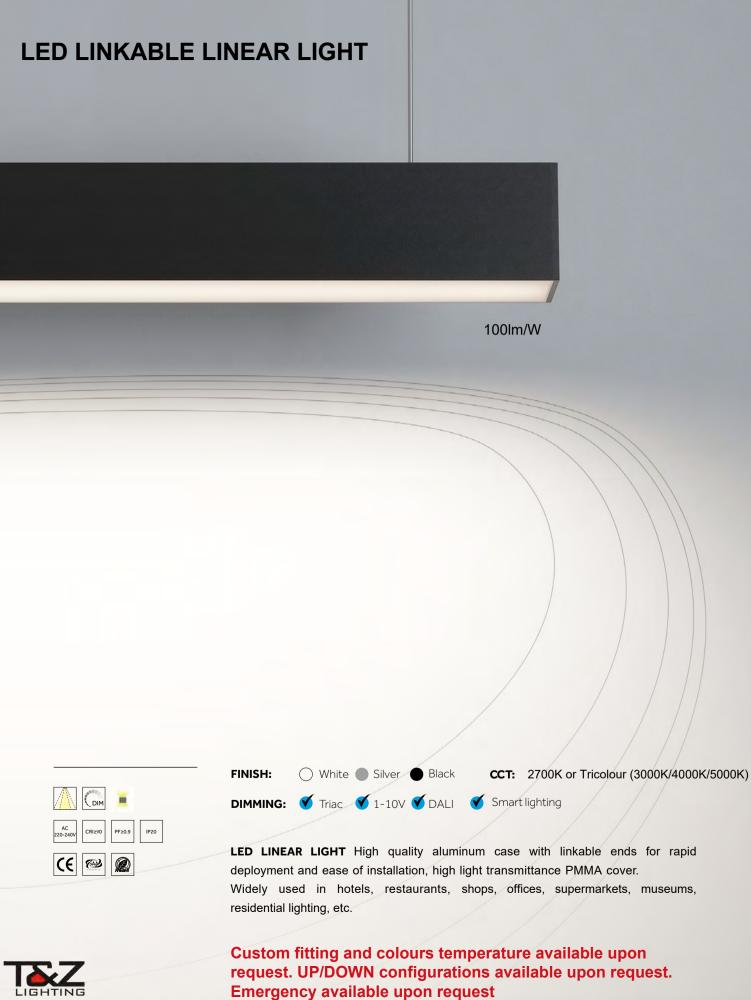

## TZ-5575

| Installation Type                        | Surface mount/Suspended |
|------------------------------------------|-------------------------|
| Wattage                                  | 30W/M                   |
| Beam Angle                               | 100°                    |
| Lumen (lm)                               | 100lm per watt          |
| CRI                                      | <90                     |
| MacAdam Ellipse                          | 3                       |
| Lifespan                                 | 50000hrs                |
| Size (WxHmm)                             | 55x75                   |
| (36)(1) 1200 (/60)(1) 2000 (/00)(1) 2000 |                         |

55mm

DIMENSION

(36W) 1200mm /(60W) 2000mm /(90W) 3000mm Watts Per Length (mm)

UP/DOWN CONFIFURATIONS AVAILABLE UPON REQUEST **EMERGENCY AVAILAVLE UPON REQUEST** 