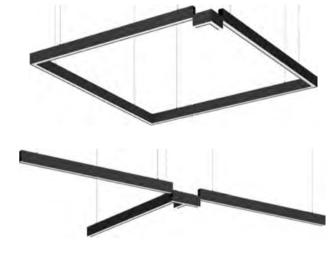

-----------|-------------------------|
| Wattage                                  | 30W/M                   |
| Beam Angle                               | 100°                    |
| Lumen (lm)                               | 100lm per watt          |
| CRI                                      | <90                     |
| MacAdam Ellipse                          | 3                       |
| Lifespan                                 | 50000hrs                |
| Size (WxHmm)                             | 55x75                   |
| (36)(1) 1200 (/60)(1) 2000 (/00)(1) 2000 |                         |

55mm

DIMENSION

(36W) 1200mm /(60W) 2000mm /(90W) 3000mm Watts Per Length (mm)

UP/DOWN CONFIFURATIONS AVAILABLE UPON REQUEST **EMERGENCY AVAILAVLE UPON REQUEST** 

## **LINKABLE STYLES**





## **Accessories**







L connector

120° connector T connector





Y connector

Cross connector