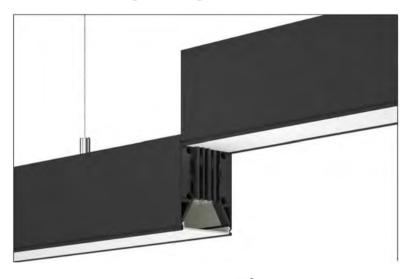

-------------|-------------------------|
| Wattage                                  | 30W/M                   |
| Beam Angle                               | 100°                    |
| Lumen (lm)                               | 100lm per watt          |
| CRI                                      | <90                     |
| MacAdam Ellipse                          | 3                       |
| Lifespan                                 | 50000hrs                |
| Size (WxHmm)                             | 55x75                   |
| (36)(1) 1200 (/60)(1) 2000 (/00)(1) 2000 |                         |

55mm

DIMENSION

(36W) 1200mm /(60W) 2000mm /(90W) 3000mm Watts Per Length (mm)

UP/DOWN CONFIFURATIONS AVAILABLE UPON REQUEST **EMERGENCY AVAILAVLE UPON REQUEST** 

## **LINKABLE STYLES**





## **Accessories**







L connector

120° connector T connector





Y connector

Cross connector